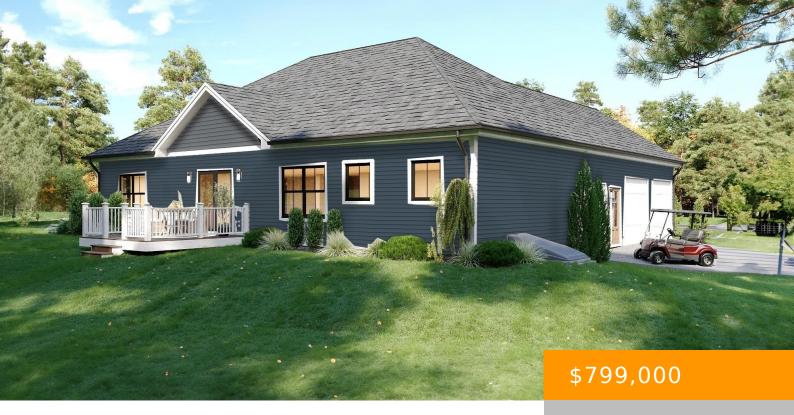

## ROBERTS DRIVE, JAFFREY, NH, NH-CHESHIRE, 03452

https://southpeakrealestate.com

Meet the "Zara". A 3-bedroom 3-bathroom ranch. The combination of farmhouse style and colonial architecture offers a timeless charm, and a floorplan that versatile enough to accommodate different lifestyles, from entertaining guests to working from home. The setting at the foot of Mount Monadnock and Stony Brook meandering through the development provide a truly unique [...]

## **Basics**

MLS ID: 5022456 Status: Active

Category: Residential Type: Condo

Year built: 2025 Bedrooms: 3 beds

Bathrooms: 1 bath Lot - Sqft: 2561764 sq ft

List Office: BHG Masiello Peterborough Listing Agent First Name: Denise, Franklin

## **Building Details**

Foundation: Concrete Sewer: Public

Architectural Style: Ranch Water Source: Public

**Utilities:** Underground Utilities

Call us now

Phone: 603-745-7279

Email: info@southpeakresort.com