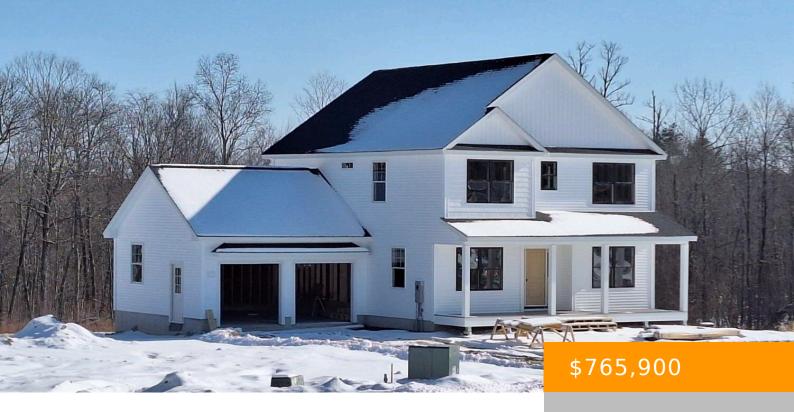

## LOT 6 ROBIN WAY, CHESTER, NH, NH-ROCKINGHAM, 03036

https://southpeakrealestate.com

Welcome to the Jefferson Farmhouse at Pipit Estates. This new house style offers a wonderful open floor plan! The Eat-in Kitchen is perfect with granite counters, stainless steel appliances, and a large pantry. The Mudroom with an entrance from the garage will be a handy space for all. A formal Dining Room and a nice [...]

## **Basics**

MLS ID: 5027584 Status: Active

Category: Residential Type: Condo

Year built: 2024 Bedrooms: 4 beds

Bathrooms: 1 bath List Office: RE/MAX Innovative Properties

Broker Contact: arotondi@innovativesells.com Listing Agent First Name: Al, Hollie