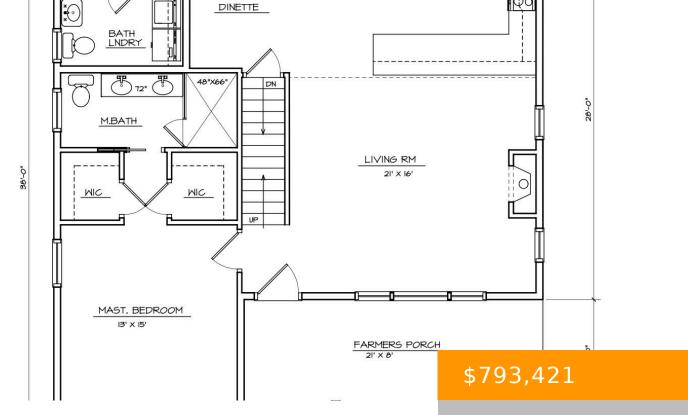

## LOT 22 COMPASS POINT ROAD, THORNTON, NH, NH-GRAFTON, 03285

https://southpeakrealestate.com

TO BE BUILT: Stunning New Construction Mountain Style Home nestled on +/- 2.66 wooded acres, offering a peaceful and private country setting, yet conveniently located just 10 minutes to I-93. The exterior features a striking combination of natural stone and rich wood columns on the covered front porchâ∏framing the entrance and hinting at the high-quality [...]

## **Basics**

MLS ID: 5040474 Status: Active

Category: Residential Type: Single Family

**Bedrooms: 3** beds **Bathrooms: 1** bath

Lot - Sqft: 115870 sq ft List Office: KW Coastal and Lakes & Mountains

Realty/Meredith