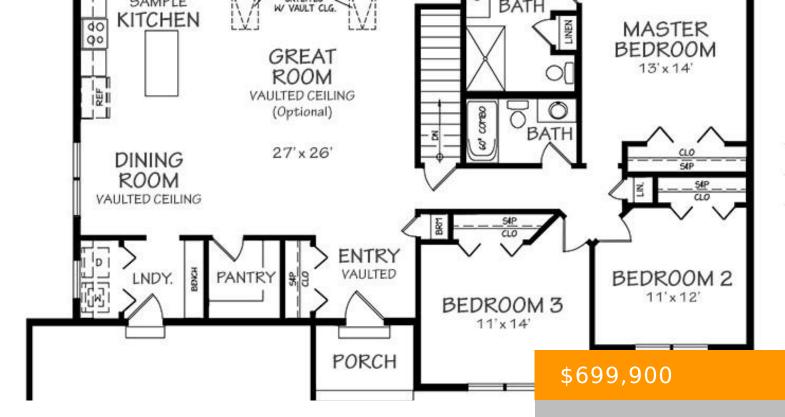

## LOT 2 ROBIN WAY, CHESTER, NH, NH-ROCKINGHAM, 03036

https://southpeakrealestate.com

Welcome to Chester's newest residential area, Pipit Estates! This new cul-de-sac community of 8 detached nonage restricted condominiums is finally here. Presenting the Falcon Ranch! As you step inside, you'll be greeted by a warm and airy ambiance, thanks to the open layout that effortlessly connects the living, dining, and kitchen areas. The large great [...]

- 3 heds
- 1 hath
- Condo
- Residential
- Active

## **Basics**

MLS ID: 5036140 Status: Active

Category: Residential Type: Condo

**Bedrooms: 3** beds **Bathrooms: 1** bath

**List Office:** RE/MAX Innovative Properties **Broker Contact:** arotondi@innovativesells.com