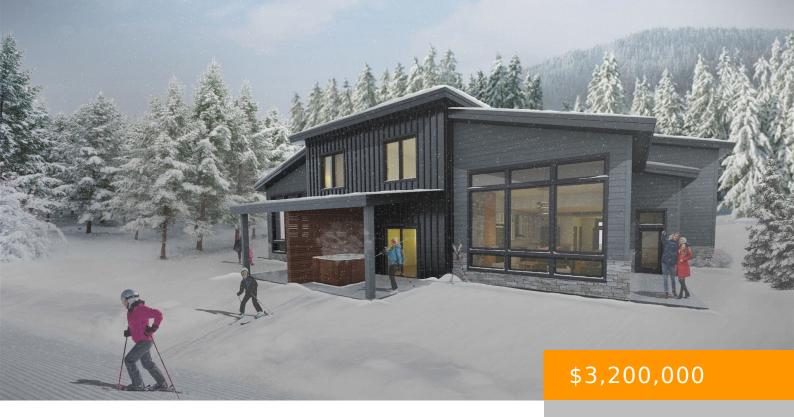

## 9B BASE CAMP AT BEAR MOUNTAIN, KILLINGTON, VT, VT-RUTLAND, 05751

https://southpeakrealestate.com

Base Camp at Bear Mountain is the newest development planned for building in Killington in more than a decade. Â Act now to purchase a 3000+ square foot ski in ski out 4 bedroom 4 bath duplex townhouse with attached 2-car garage. Â These townhomes will have direct ski in ski out access to and from Bear [...]

- 4 heds
- 2 haths
- Condo
- Residential
- Active

## Call us now

Phone: 603-745-7279

Email: info@southpeakresort.com

**Basics** 

MLS ID: 5020881 Status: Active

Category: Residential Type: Condo

**Bedrooms: 4** beds **Bathrooms: 2** baths

List Office: Prestige Real Estate of Killington Listing Agent First Name: Heidi

## **Building Details**

Foundation: Concrete Sewer: Community

Architectural Style: Contemporary, Duplex, Townhouse Water Source: Community

Utilities: Cable - Available, Gas - LP/Bottle

Call us now

Phone: 603-745-7279