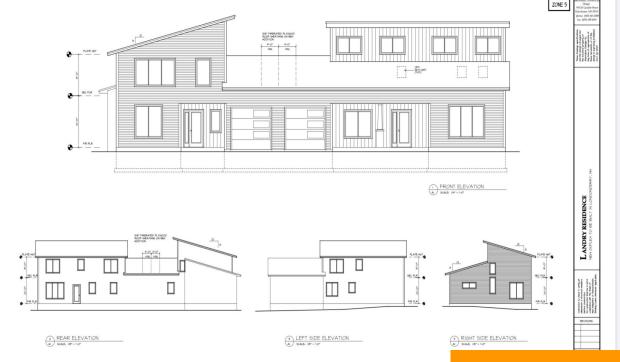

# 99 ROCKINGHAM ROAD, LONDONDERRY, NH, NH-ROCKINGHAM, 03053

https://southpeakrealestate.com

Beautiful Farmhouse-Style Townhouse in Londonderry, NH â[] Over 2 Acres of private yard! Welcome to this elegant 3-bedroom, 3-bathroom modern farmhouse duplex spanning 2,630 square feet on a sprawling 2-acre lot. This BRAND NEW CONSTRUCTION has been thoughtfully designed with modern finishes and timeless charm. The first floor boasts a laundry room, bedroom, large kitchen/dining [...]