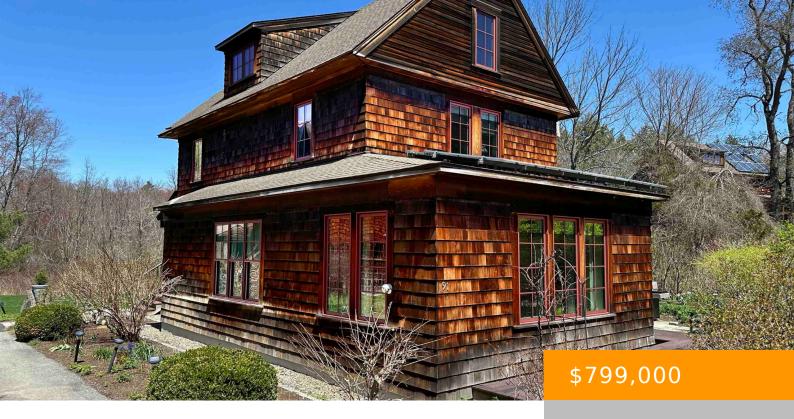

## 91 STEELE ROAD, PETERBOROUGH, NH, NH-HILLSBOROUGH, 03458

https://southpeakrealestate.com

Located in one of the greenest neighborhoods in the Northeast, the Nubanusit Neighborhood & Farm offers a rare opportunity to embrace elegant, modern, and sustainable living. This 4-bedroom private detached home is thoughtfully designed with plenty of natural light, fine finishes, and hickory flooring. The main level features a custom kitchen with granite countertops, a [...]

## **Basics**

MLS ID: 5031849 Status: Active

Category: Residential Type: Condo

Year built: 2008 Bedrooms: 4 beds

Bathrooms: 1 bath Lot - Sqft: 4486680 sq ft

**List Office:** Four Seasons Sotheby's International Realty

## **Building Details**

Foundation: Concrete Sewer: Public

Architectural Style: Water Source: Public

Detached,Farmhouse,Freestanding,New Englander

**Utilities:** Underground Utilities

Development / Subdivision:
Nubanusit Neighborhood & Farm