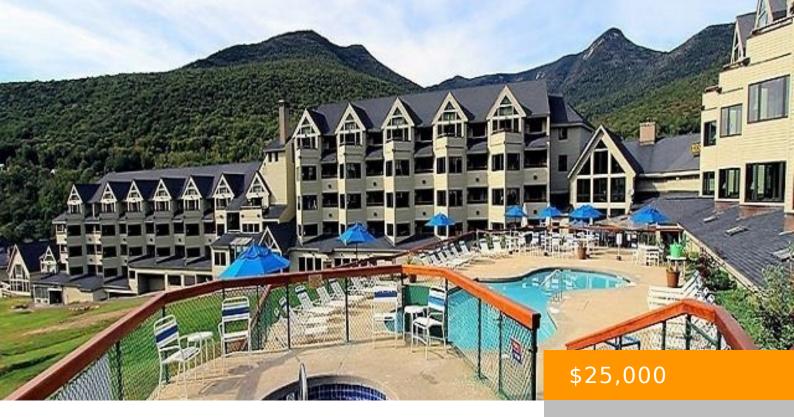

## 90 LOON MOUNTAIN ROAD, LINCOLN, NH, NH-GRAFTON, 03251, 03251

https://southpeakrealestate.com

Ski-In/Ski-Out Condo at Mountain Club of Loon Resort! This 13-week fractional lock-off condo at the base of Loon Mountain presents a fantastic opportunity for both winter and year-round enjoyment. The condo is divided into two sections for maximum flexibility. The club side features a King-sized bed, full bath, and a private deck. The studio side [...]

- 1 hed
- 2 haths
- Condo
- Residential
- Active

## **Basics**

MLS ID: 4980409 Status: Active

Category: Residential Type: Condo

**Year built:** 1987 **Bedrooms: 1** bed

**Bathrooms: 2** baths **List Office:** Loon Mountain Real Estate Co.

**Listing Agent First Name:** Amy **Listing Agent Last Name:** Hebert