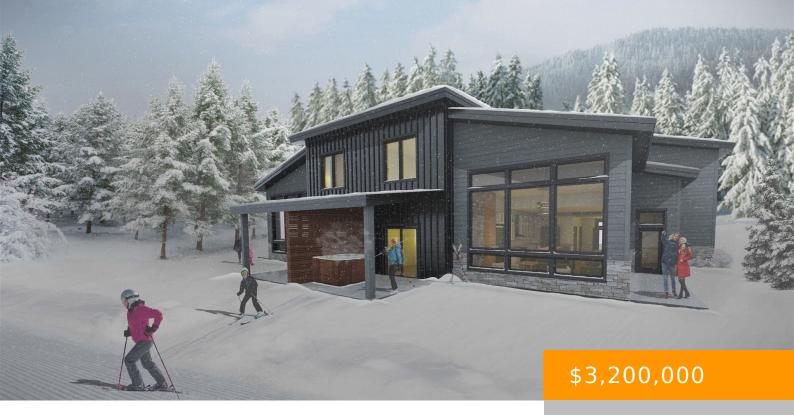

## 8B BASE CAMP AT BEAR MOUNTAIN, KILLINGTON, VT, VT-RUTLAND, 05751

https://southpeakrealestate.com

Base Camp at Bear Mountain is the newest development planned for building in Killington in more than a decade. Â Act now to purchase a 3000+ square foot ski in ski out 4 bedroom 4 bath duplex townhouse with attached 2-car garage. Â These townhomes will have direct ski in ski out access to and from Bear [...]