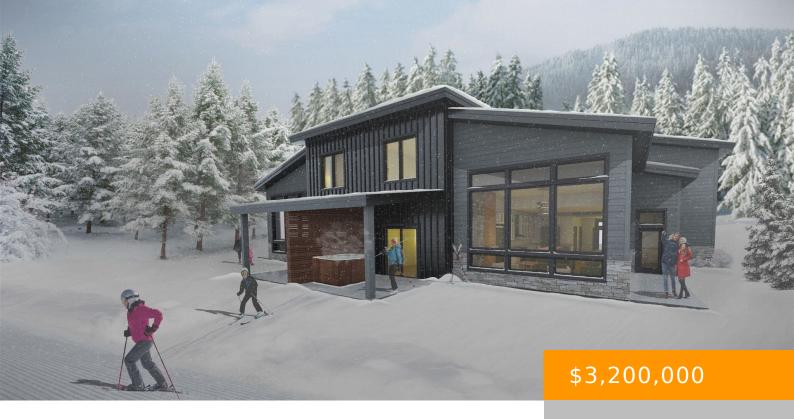

## 8A BASE CAMP AT BEAR MOUNTAIN, KILLINGTON, VT, VT-RUTLAND, 05751

https://southpeakrealestate.com

Base Camp at Bear Mountain is the newest development planned for building in Killington in more than a decade. Â Act now to purchase a 3000+ square foot ski in ski out 4 bedroom 4 bath duplex townhouse with attached 2-car garage. Â These townhomes will have direct ski in ski out access to and from Bear [...]

- 4 beds
- 2 haths
- Condo
- Residential
- Active

## Call us now

Phone: 603-745-7279

Email: info@southpeakresort.com

**Basics** 

MLS ID: 4987478 **Status:** Active

Category: Residential Type: Condo

Bathrooms: 2 baths Bedrooms: 4 beds

Listing Agent First Name: Heidi List Office: Prestige Real Estate of Killington

## **Building Details**

Foundation: Concrete **Sewer:** Community

Architectural Style: Contemporary, Duplex, Townhouse Water Source: Community

Utilities: Cable - Available, Gas - LP/Bottle

Call us now

Phone: 603-745-7279