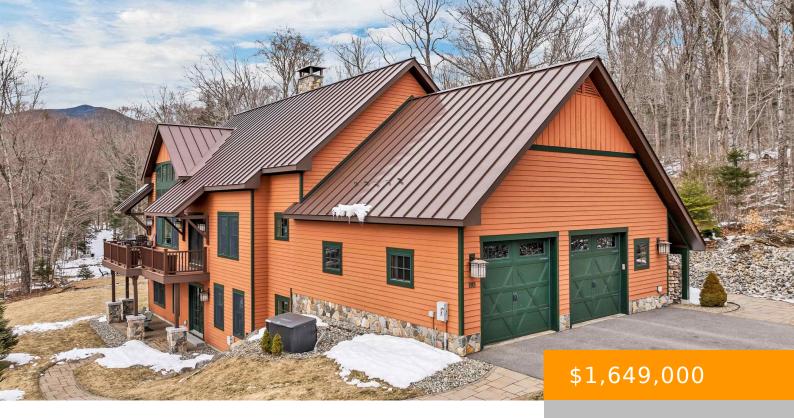

## 88 CASCADE RIDGE ROAD, WATERVILLE VALLEY, NH, NH-GRAFTON, 03215, 03215

https://southpeakrealestate.com

MAGNIFICENT CUSTOM ADIRONDACK at CASCADE RIDGE.

Privately situated in a cul-de-sac and nestled up to the White Mountain National Forest. Amazing VIEWS. Spacious, light-filled rooms with the warmth of wood birch floors and cabinetry. Huge windows in the great room bring views of sunsets and the ski slopes. Three bedrooms plus a bunkroom on three [...]

## **Basics**

MLS ID: 5034948 Status:
Active

Category: Residential

Single
Family

Year built: 2015

Bedrooms:
3 beds

**Bathrooms: 1** bath

Lot - Sqft:
34848 sq ft

## **Building Details**

Foundation: Poured Concrete, Slab w/ Frost Wall Sewer: Public

Architectural Style: Adirondack, Contemporary Water Source: Public

Utilities: Cable - Available, Underground Utilities Development / Subdivision: Cascade