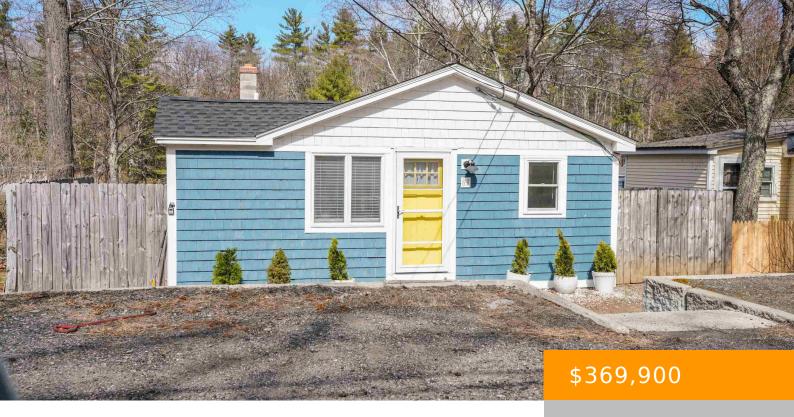

### 83 RIVERSIDE DRIVE, FREMONT, NH, NH-ROCKINGHAM, 03044, 03044

https://southpeakrealestate.com

This charming updated 875 square foot ranch with 2 bedrooms and 1 bathroom offers the perfect blend of comfort and tranquility with stunning river frontage on the Exeter River. Enjoy picturesque water views and easy access to the Exeter River, all from the privacy of your own fenced-in yard. The home has been thoughtfully updated, [...]

## Basics

| MLS ID: 5033975       | <b>Status:</b><br>Active         |
|-----------------------|----------------------------------|
| Category: Residential | <b>Type:</b> Single<br>Family    |
| Year built: 1961      | Bedrooms:<br>2 beds              |
| Bathrooms: 1 bath     | <b>Lot - Sqft:</b><br>6098 sq ft |
| Tour URL:             |                                  |

# **Building Details**

Foundation: Block Architectural Style: Ranch Utilities: Cable - At Site Sewer: Private Water Source: Private