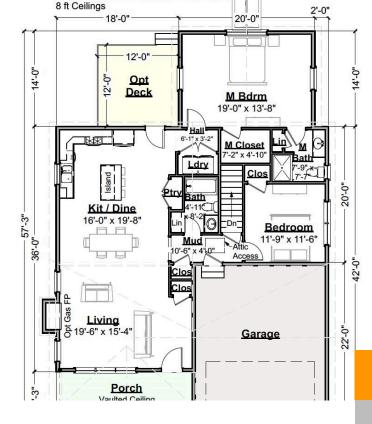

# 8 TAYLOR CIRCLE, BRENTWOOD, NH, NH-ROCKINGHAM, 03833

https://southpeakrealestate.com

Introducing River Run the last of its kind coming to Brentwood, NH. Donâ this sout on this sought-after 55+ community experience. Sited along the picturesque Exeter River, this 71-unit neighborhood will be complete with 55+ must-haves in an ideal location for endless enjoyment! Make the most of your next chapter and switch to the low-maintenance [...]

### **Basics**

MLS ID: 5035466 Status: Active

Category: Residential Type: Condo

Year built: 2025 Bedrooms: 2 beds

Bathrooms: 1 bath List Office: The Gove Group Real Estate, LLC

**Listing Agent First Name:** Kim **Listing Agent Last Name:** Beaulieu-Tufts

# **Building Details**

Foundation: Concrete Sewer: Community

Architectural Style: Ranch Water Source: Community

Utilities: Cable - Available, Gas - Development / Subdivision: River Run

LP/Bottle,Underground Utilities Brentwood