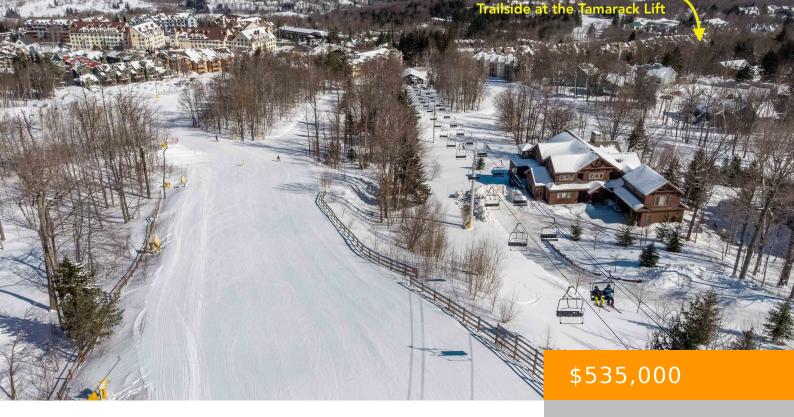

## 8 OBER TAL DRIVE, STRATTON, VT, VT-WINDHAM, 05155

https://southpeakrealestate.com

Imagine arriving at Stratton on Friday night and hanging up your car keys until Sunday. That is what life is like at Ober Tal. Located trailside at the Tamarack Lift, Ober Tal condominiums offer easy access to skiing and are within walking distance of Stratton Village, with its shops and restaurants. This updated two-level, 2BR/2BA [...]