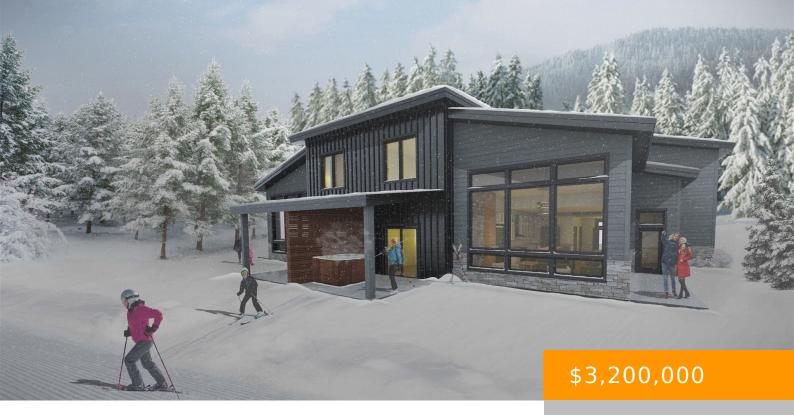

## 7B BASE CAMP AT BEAR MOUNTAIN, KILLINGTON, VT, VT-RUTLAND, 05751

https://southpeakrealestate.com

Base Camp at Bear Mountain is the newest development planned for building in Killington in more than a decade. Â Act now to purchase a 3000+ square foot ski in ski out 4 bedroom 4 bath duplex townhouse with attached 2-car garage. Â These townhomes will have direct ski in ski out access to and from Bear [...]