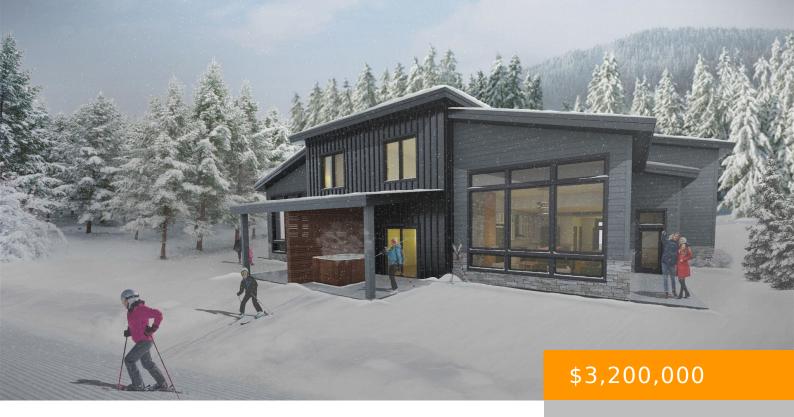

## 7A BASE CAMP AT BEAR MOUNTAIN, KILLINGTON, VT, VT-RUTLAND, 05751

https://southpeakrealestate.com

Base Camp at Bear Mountain is the newest development planned for building in Killington in more than a decade. Â Act now to purchase a 3000+ square foot ski in ski out 4 bedroom 4 bath duplex townhouse with attached 2-car garage. Â These townhomes will have direct ski in ski out access to and from Bear [...]

- 4 heds
- 2 haths
- Condo
- Residential
- Active

## Call us now

Phone: 603-745-7279

Email: info@southpeakresort.com

**Basics** 

MLS ID: 5020878 Status: Active

Category: Residential Type: Condo

**Bedrooms: 4** beds **Bathrooms: 2** baths

List Office: Prestige Real Estate of Killington Listing Agent First Name: Heidi

## **Building Details**

Foundation: Concrete Sewer: Community

Architectural Style: Contemporary, Duplex, Townhouse Water Source: Community

Utilities: Cable - Available, Gas - LP/Bottle

Call us now

Phone: 603-745-7279