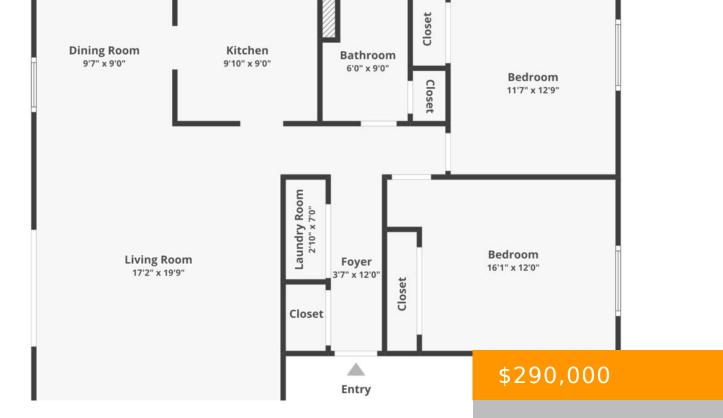

## 78 BAYBERRY LANE, SOUTH BURLINGTON, VT, VT-CHITTENDEN, 05403

https://southpeakrealestate.com

Move-in-ready top-floor condo in the desirable South Burlington Treetop community! This spacious, 2-bedroom, 1-bath home offers nearly 1,200 sq. ft. of living space, including a generous living room, separate dining area, and two large bedrooms. Enjoy peaceful evenings on the screened-in porch overlooking mature trees – ideal for relaxing without the bugs! Convenient in-unit washer [...]