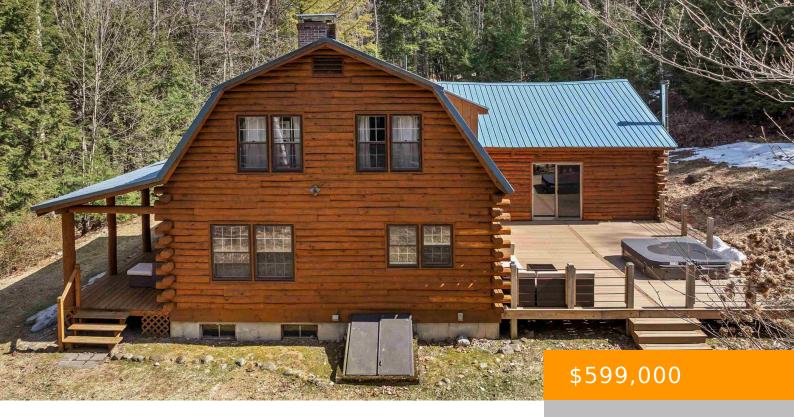

## 77 WHITEHOUSE CIRCLE, CAMPTON, NH, NH-GRAFTON, 03223

https://southpeakrealestate.com

This custom log home sits on a quiet, wooded lot in Campton, NH – just minutes from Waterville Valley, Loon Mountain, and miles of hiking in the White Mountains. Inside, you'll find two newly renovated bathrooms, a great room with cathedral ceilings, new floors, and a wood stove. A pellet stove warms the dining area, [...]

## **Basics**

MLS ID: 5036643 Year built: 1980 Bathrooms: 0 baths

Bedrooms: 3 beds Lot - Sqft: 232610 sq ft

List Office: Pinkham

Status: Active

Walkthrough Link:

 $\underline{\text{https://www.hommati.com/3DTour-AerialVideo/unbranded/77-Whitehouse-Cir-Campton-Nh-03223--HPI52093060}} \quad \textbf{Real Estate} \\$ 