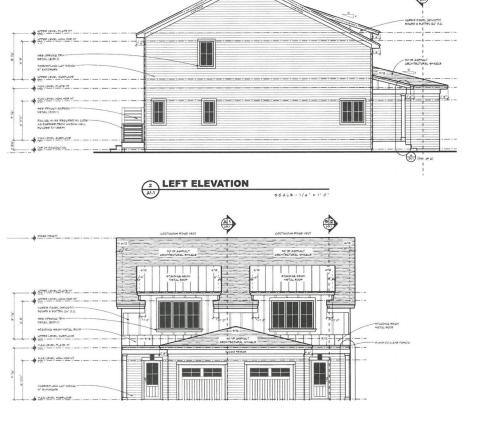

## 77 COLCHESTER POINT ROAD, COLCHESTER, VT, VT-CHITTENDEN, 05446

https://southpeakrealestate.com

Welcome to your dream townhome in the making! This to-be-built modern farmhouse-style townhouse offers timeless charm with todayâ\[ \] s must-have features. Ideally located near Lake Champlain, Thayerâ\[ \] s Beach, Airport Park, and the Burlington Bike Path, it blends lifestyle and convenience. The home will showcase crisp white siding, striking black windows, and warm toned doors for fresh, [...]