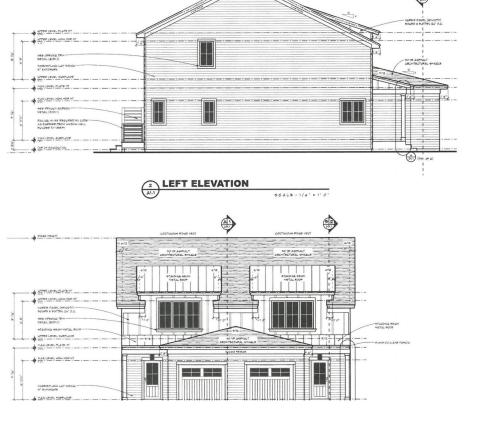

## 77 COLCHESTER POINT ROAD, COLCHESTER, VT, VT-CHITTENDEN, 05446

https://southpeakrealestate.com

Welcome to your dream townhome in the making! This to-be-built modern farmhouse-style townhouse offers timeless charm with todayâ\[ \] must-have features. Ideally located near Lake Champlain, Thayerâ\[ \] s Beach, Airport Park, and the Burlington Bike Path, it blends lifestyle and convenience. The home will showcase crisp white siding, striking black windows, and warm toned doors for fresh, [...]