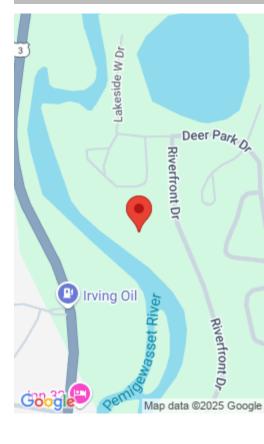

## 75 RIVERFRONT DRIVE, WOODSTOCK, NH, 03262

https://southpeakrealestate.com

This prime condominium located in Deer Park, Woodstock, is just steps away from the Pemi River. Three spacious bedrooms, two baths and boasting numerous modern updates, including new kitchen cabinets, newer appliances, and updated flooring. It also features a new hot water baseboard propane heating system, with the added luxury of radiant floor heating in [...]