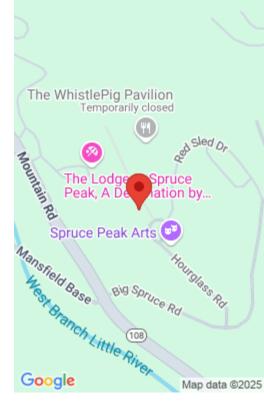

## 7412 MOUNTAIN ROAD, STOWE, VT, VT-LAMOILLE, 05672

https://southpeakrealestate.com

Great 2nd floor location in the south wing of Lodge at Spruce Peak. Amazing views towards village and Spruce Peak slopes. Full lodge amenities, Valet parking, pool, ski valet, in room dining. Ski in ski out! Come find your home on the mountain!