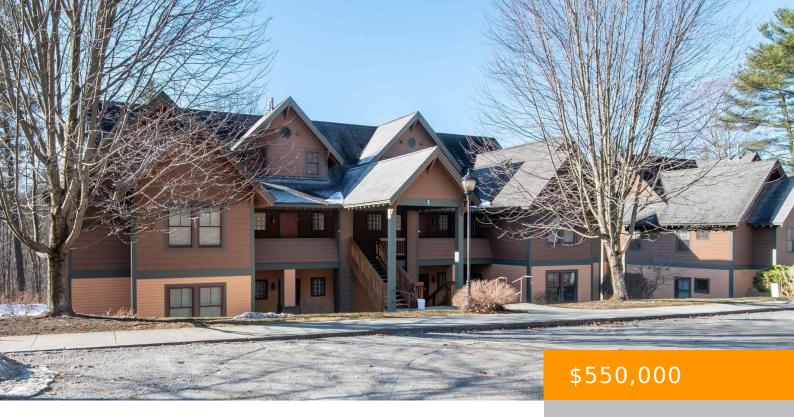

## 74 SPAULDING ROAD, CAVENDISH, VT, VT-WINDSOR, 05153

https://southpeakrealestate.com

Welcome to the Castle Hill Resort and Spa community! This well-maintained 3 bedroom plus loft upper-level end unit has over 2200 square feet of space and is just a short drive to skiing and Okemo Mountain Resort amenities. The tiled mudroom entry leads to bright open spaces including the kitchen with breakfast bar, as well [...]

## **Basics**

MLS ID: 5033022 Status: Active

Category: Residential Type: Condo

Year built: 2006 Bedrooms: 3 beds

**Bathrooms: 1** bath **List Office:** Mary W. Davis Realtor & Assoc., Inc.

Broker Contact: Off: 802-228-8811 Listing Agent First Name: Andre

## **Building Details**

Foundation: Concrete Sewer: Public

Architectural Style: Contemporary, End Unit Water Source: Public

Utilities: Cable,Phone Development / Subdivision: Castle Hill

Call us now

Phone: 603-745-7279