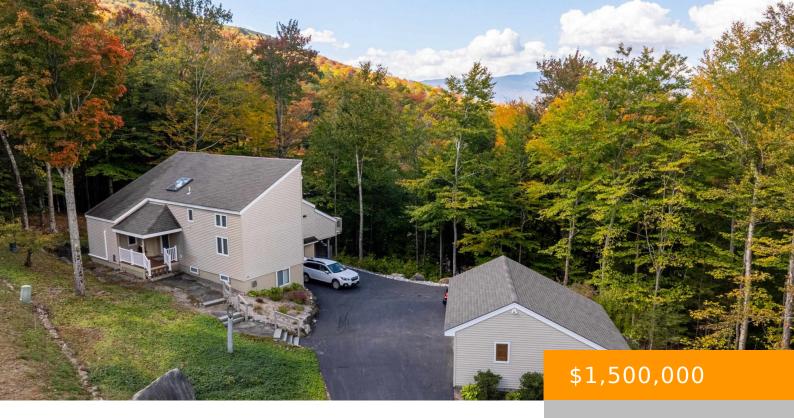

## 73 BEECHNUT DRIVE, LINCOLN, NH, NH-GRAFTON, 03251

https://southpeakrealestate.com

Welcome to Loon Mountain! This 5 bedroom, 3.5 bath, slopeside home sits just above the Brookway trail. Located on three quarters of an acre in the highly sought after Beechwood Acres neighborhood on the east side of the resort. Enjoy beautiful sunsets from the large, private deck. A garage under and additional two car garage [...]

- 5 heds
- 3 haths
- Single Family
- Residential
- Active

## **Basics**

MLS ID: 5018186 Status: Active

Category: Residential Type: Single Family

Year built: 1968 Bedrooms: 5 beds

**Bathrooms: 3** baths **Lot - Sqft: 33106** sq ft

**Date added:** Added 7 days ago **List Office:** RE/MAX in the Mountains

## **Building Details**

Foundation: Concrete Sewer: Public

Architectural Style: Contemporary Water Source: Public

Utilities: Cable, Gas - LP/Bottle, Telephone Available Development / Subdivision: Beechwood