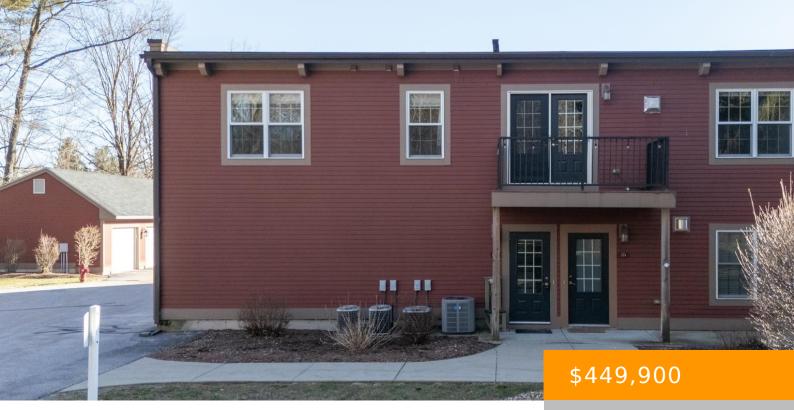

### 7 CHESTER ROAD, DERRY, NH, NH-ROCKINGHAM, 03038

https://southpeakrealestate.com

Welcome to the historic Benjamin Chase Mill, where old-world charm meets modern convenience. This beautifully maintained 2bedroom, 2 full bath end unit offers a rare combination of character and comfort in a one-of-a-kind setting. Exposed wood beam ceilings and rich hardwood floors highlight the millâ s industrial heritage, while oversized windows invite natural light and picturesque [...]

## Basics

| MLS ID: 5035870                                                | Status: Active                             |
|----------------------------------------------------------------|--------------------------------------------|
| Category: Residential                                          | Type: Condo                                |
| Year built: 1910                                               | Bedrooms: 2 beds                           |
| Bathrooms: 2 baths                                             | Lot - Sqft: 10890 sq ft                    |
| Tour URL: https://www.danobrienmedia.com/7-chester-rd-derry-nh | List Office: Foundation<br>Brokerage Group |