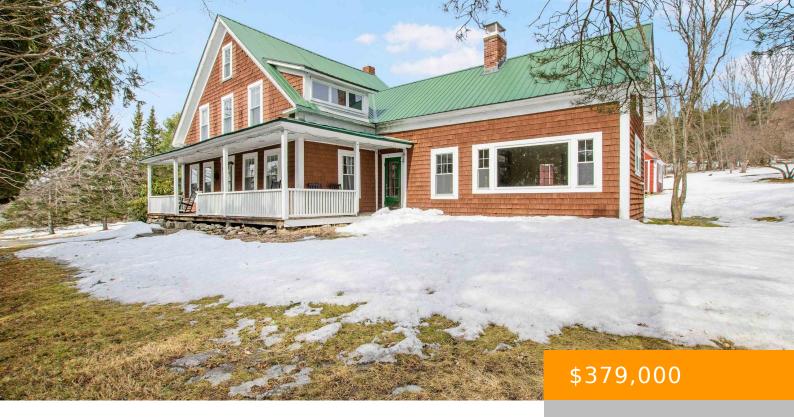

## 671 PRESIDENTIAL HIGHWAY, JEFFERSON, NH, NH-COOS, 03583, 03583

https://southpeakrealestate.com

JEFFERSON: Located in the village with lovely views of Cannon, Lafayette and Cherry Mtns, plus the Presidentials looming above the neighbors, this 1817 farmhouse on 1.8 open acres offers blossoming fruit trees, a fast flowing brook, small pond and an open landscape for gardens, play or pasture. The house has been brought into prominence with [...]

# Basics

MLS ID: 5033343 Category: Residential Year built: 1817 Bathrooms: 0 baths Status: Active Type: Single Family Bedrooms: 4 beds Lot - Sqft: 78408 sq ft

# **Building Details**

Foundation: Concrete,Stone

**Sewer:** 1000 Gallon,Concrete,Leach Field,On-Site Septic Exists,Private

Architectural Style: Farmhouse

Water Source: Dug Well