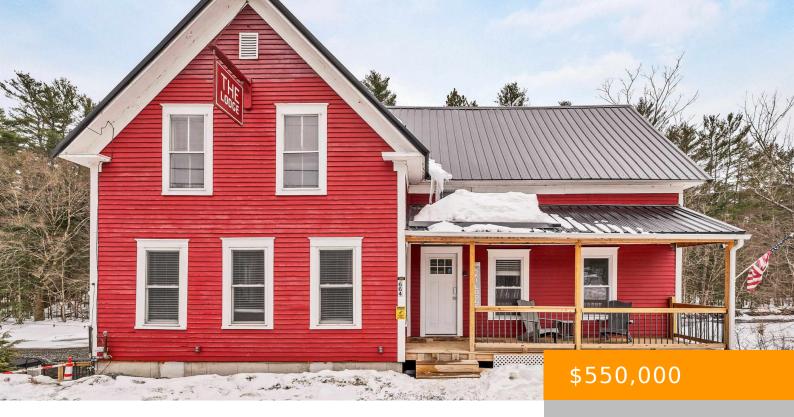

## 664 MAIN STREET, FRANCONIA, NH, NH-GRAFTON, 03580, 03580

https://southpeakrealestate.com

Imagine floating down the river on a warm summer day or relaxing in the hot tub after a day of skiingâ Dthis is life at "The Lodge". A rare blend of history and modern comfort, this unique home was originally built as New Englandâ Ds first ski lodge and later served as a speakeasy during Prohibition. Today, [...]

## Basics

| MLS ID: 5031178                                                                                             | <b>Status:</b><br>Active         |
|-------------------------------------------------------------------------------------------------------------|----------------------------------|
| Category: Residential                                                                                       | <b>Type:</b><br>Single<br>Family |
| Year built: 1920                                                                                            | Bedrooms:<br>2 beds              |
| Bathrooms: 1 bath                                                                                           | Lot - Sqft:<br>13504 sq ft       |
| Tour URL:<br>https://www.hommati.com/3DTour-AerialVideo/unbranded/664-Main-St-Franconia-Nh-03580HPI49891860 | List Office:<br>999, 999         |

# **Building Details**

Foundation: Concrete Architectural Style: New Englander Utilities: Cable - Available Sewer: 1000 Gallon,Septic Water Source: Public