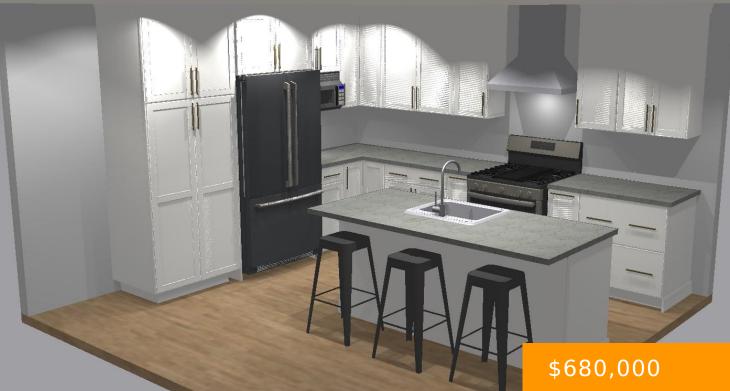

### 655-667 WALLIS ROAD, RYE, NH, NH-ROCKINGHAM, 03870

https://southpeakrealestate.com

A rare offering in bucolic Rye's town center. This is a new construction project with an expected completion date of June 30th, 2025. The building is located on a .70-acre lot with woods in back that provide a nice buffer and scenic vistas. 3-unit condominium is situated off the road and consists of one unit on the [...]

## Basics

MLS ID: 5030192 Category: Residential Year built: 2025 Bathrooms: 1 bath List Office: Madden Group Listing Agent Last Name: Madden Status: Active Type: Condo Bedrooms: 2 beds Lot - Sqft: 30492 sq ft Listing Agent First Name: Jennifer