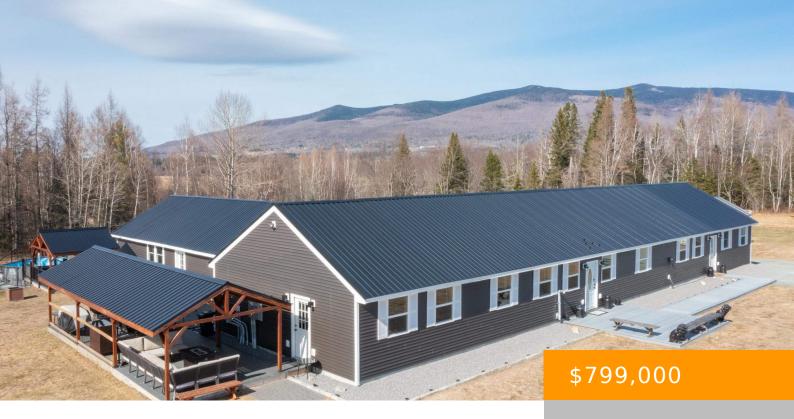

## 603 MEADOWS ROAD, JEFFERSON, NH, NH-COOS, 03583, 03583

https://southpeakrealestate.com

Featuring a private beach on the Israel River, this exceptional single-level Ranch-style home offers a rare and unique opportunity. Built in 2020 with a thoughtful recent addition, this property is designed for comfort and convenience. The spacious layout includes multiple bedrooms to accommodate family and guests, a generously sized kitchen and dining area, several bathrooms, [...]

- 7 beds
- 4 haths
- Single Family
- Residential
- Active

## **Basics**

MLS ID: 5034636

Category: Residential

Type: Single Family

Year built: 2020 Bedrooms: 7

beds

Bathrooms: 4 baths

Lot - Sqft:
439956 sq ft

## **Building Details**

Foundation: Slab - Concrete Sewer: 1250 Gallon, Leach Field, Septic Design Available, Septic

**Architectural Style:** Ranch Water Source: Drilled Well

Utilities: Gas - LP/Bottle

Call us now