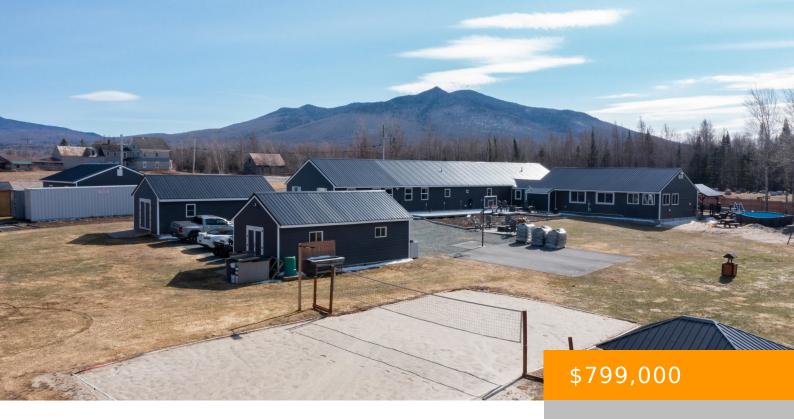

## 603 MEADOWS ROAD, JEFFERSON, NH, NH-COOS, 03583

https://southpeakrealestate.com

Featuring a private beach on the Israel River, this exceptional single-level Ranch-style home offers a rare and unique opportunity. Built in 2020 with a thoughtful recent addition, this property is designed for comfort and convenience. The spacious layout includes multiple bedrooms to accommodate family and guests, a generously sized kitchen and dining area, several bathrooms, [...]

- 7 beds
- 4 haths
- Active

## **Basics**

MLS ID: 5034636 Status: Active

Year built: 2020 Bedrooms: 7 beds

Bathrooms: 4 baths

Lot - Sqft:
439956 sq ft

Walkthrough Link: List Office:

https://www.asteroommls.com/pviewer?hideleadgen=1&token=L27dCGyFyEOKPNSljlSrsg&viewfloorplan=1 Badger Peabody & Smith

## **Building Details**

Architectural Style: Ranch

Call us now

Phone: 603-745-7279

Email: info@southpeakresort.com