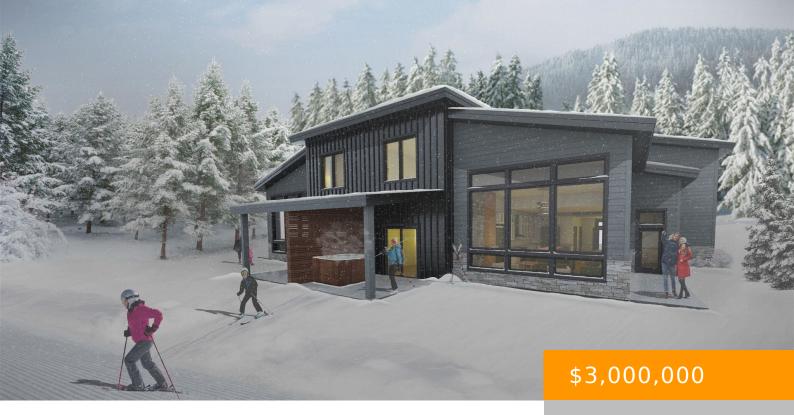

## 5B BASE CAMP AT BEAR MOUNTAIN, KILLINGTON, VT, VT-RUTLAND, 05751

https://southpeakrealestate.com

Base Camp at Bear Mountain is the newest development planned for building in Killington in more than a decade. Â Act now to purchase a 3000+ square foot ski in ski out 4 bedroom 4 bath duplex townhouse with attached 2-car garage. Â These townhomes will have direct ski in ski out access to and from Bear [...]