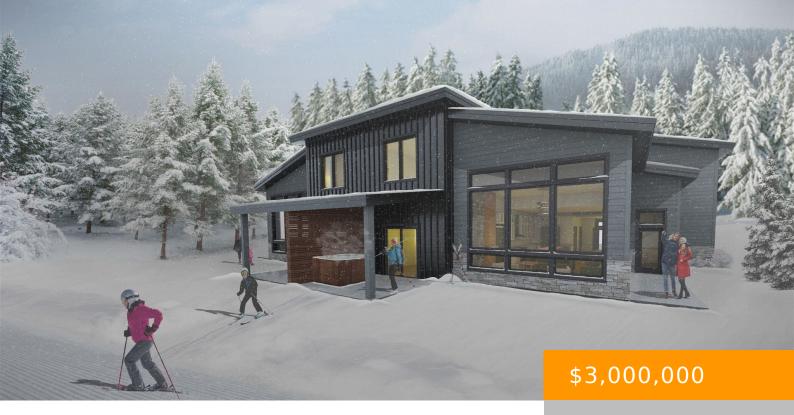

## 5A BASE CAMP AT BEAR MOUNTAIN, KILLINGTON, VT, VT-RUTLAND, 05751

https://southpeakrealestate.com

Base Camp at Bear Mountain is the newest development planned for building in Killington in more than a decade. Â Act now to purchase a 3000+ square foot ski in ski out 4 bedroom 4 bath duplex townhouse with attached 2-car garage. Â These townhomes will have direct ski in ski out access to and from Bear [...]