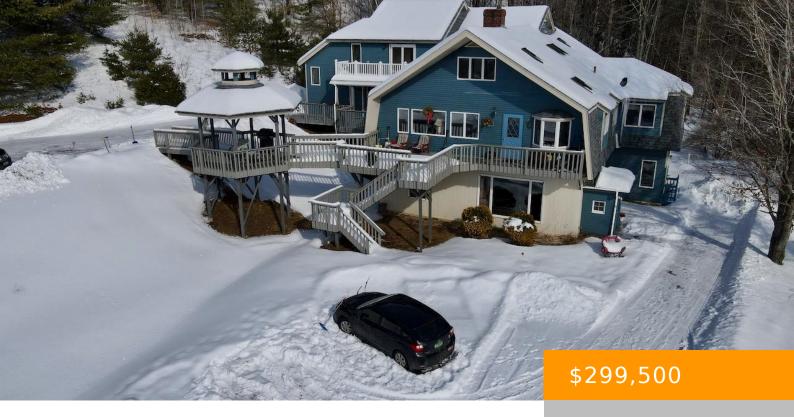

## 58 VALLEY VIEW ROAD, BRIDGEWATER, VT, VT-WINDSOR, 05035

https://southpeakrealestate.com

Main floor two-bedroom, 2-bathroom condo with lovely mountain views. An open floor plan which outfits the living room, dining and kitchen with plenty of natural light. In addition is the primary ensuite, 3/4-bathroom, second bedroom and office/den. Common space includes a coin operated laundry facility, shared deck, gazebo, and a storage room, along with 2 [...]

## **Basics**

MLS ID: 5032480 Status: Active

Category: Residential Type: Condo

Year built: 1990 Bedrooms: 2 beds

Bathrooms: 1 bath List Office: Williamson Group Sothebys Intl. Realty

**Broker Contact:** Cell: 802-558-1692 **Listing Agent First Name:** Terry