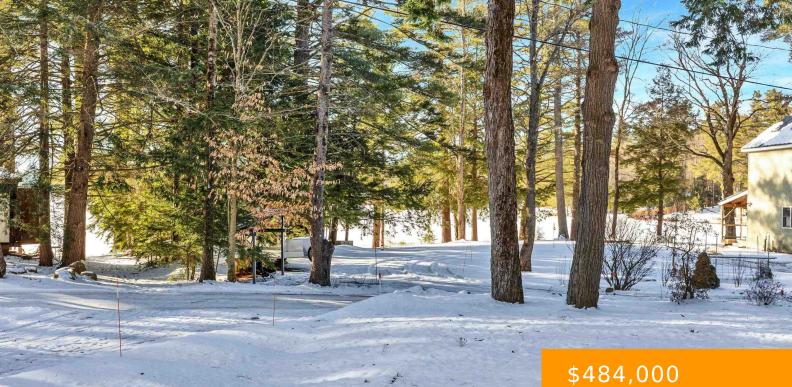

### 53 HEMLOCK DRIVE, FITZWILLIAM, NH, NH-**CHESHIRE, 03447**

https://southpeakrealestate.com

This waterview cottage was rebuilt from the framing, inside and outside, and a second floor added. It's now a totally updated, energy efficient residence for year 'round or second home use. The property includes deeded access for its sole use to Scott Pond. Accessed from the front porch, the house features new cabinetted kitchen with [...]

## Basics

MLS ID: 5028479 Category: Residential Year built: 1950 Bathrooms: 1 bath Status: Active Type: Single Family Bedrooms: 2 beds Lot - Sqft: 13068 sq ft