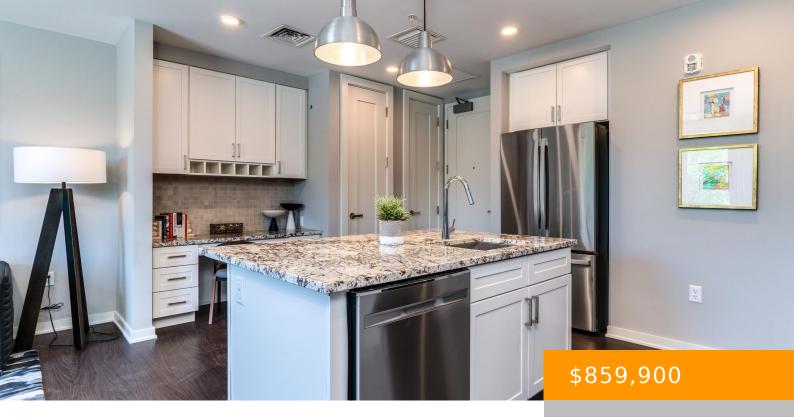

## 51 ELM STREET, LACONIA, NH, NH-BELKNAP, 03246

https://southpeakrealestate.com

Welcome to 51 Elm St., Unit 206, between Lake Winnipesaukee and Lake Opechee. This single-floor, two-bedroom unit spans over a thousand square feet, and the floor plan flows seamlessly. The kitchen, centered around a beautiful custom island, connects gracefully to the bedroom and the ample living room, making it perfect for entertaining. This unit stands [...]