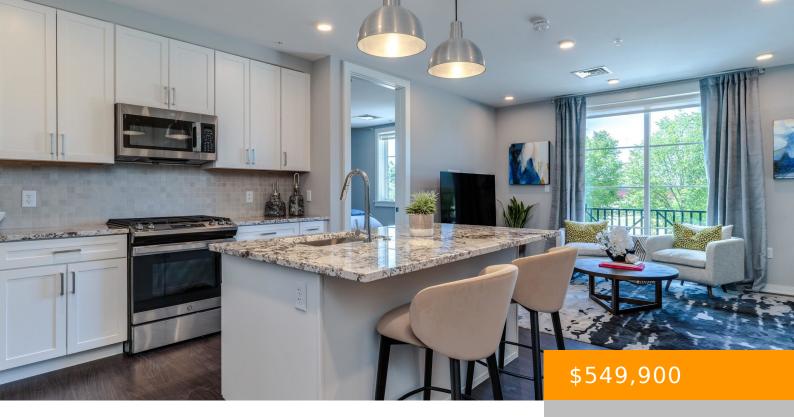

## 51 ELM STREET, LACONIA, NH, NH-BELKNAP, 03246

https://southpeakrealestate.com

Welcome to 51 Elm St. Unit 205 situated between Lake Winnipesaukee and Lake Opechee. This single floor, one-bedroom unit spans over 700 square feet where the floor plan flows seamlessly. The kitchen, centered around a beautiful custom island, connects gracefully to the bedroom and the ample living room, making it perfect for easy entertaining. This [...]