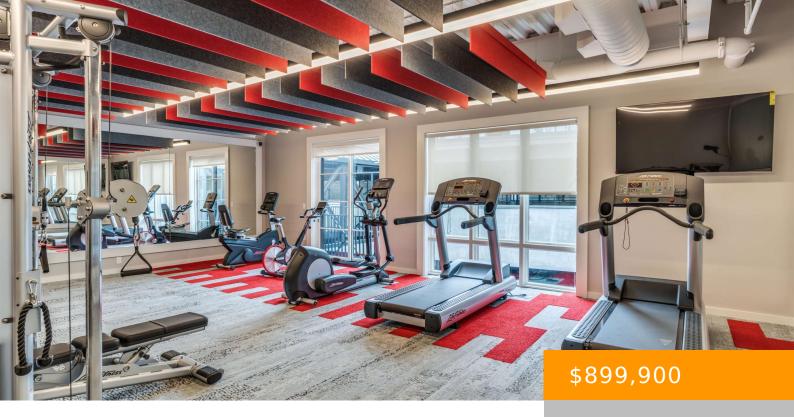

## 51 ELM STREET, LACONIA, NH, NH-BELKNAP, 03246

https://southpeakrealestate.com

Welcome to 51 Elm St. Unit 202 between Lake Winnipesaukee and Lake Opechee. This single-floor, two-bedroom unit spans over a thousand square feet, and the floor plan flows seamlessly. The kitchen, centered around a beautiful custom island, connects gracefully to the bedroom and the ample living room, making it perfect for entertaining. This unit stands [...]