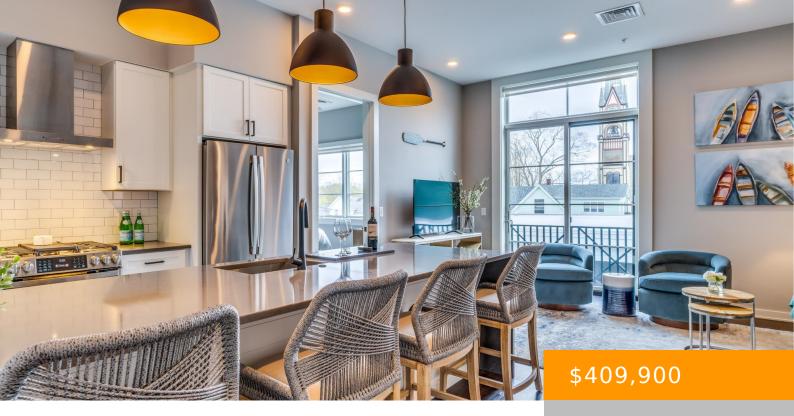

# **51 ELM STREET, LACONIA, NH, NH-BELKNAP,** 03246

https://southpeakrealestate.com

Welcome to 51 Elm St. Unit 306 situated between Lake Winnipesaukee and Lake Opechee. This single-floor, one-bedroom unit spans seven hundred twenty-eight square feet, and the floor plan flows seamlessly. The kitchen, centered around a beautiful island, connects gracefully to the bedroom and the ample living room, making it perfect for entertaining. This unit stands [...]

## Basics

| MLS ID: 4994691                     | Status: Active                                                 |
|-------------------------------------|----------------------------------------------------------------|
| Category: Residential               | Type: Condo                                                    |
| Year built: 2023                    | Bedrooms: 1 bed                                                |
| Bathrooms: 1 bath                   | List Office: KW Coastal and Lakes & Mountains Realty/Wolfeboro |
| Broker Contact: Phone: 866-525-3946 | Listing Agent First Name: Adam. Shannon                        |