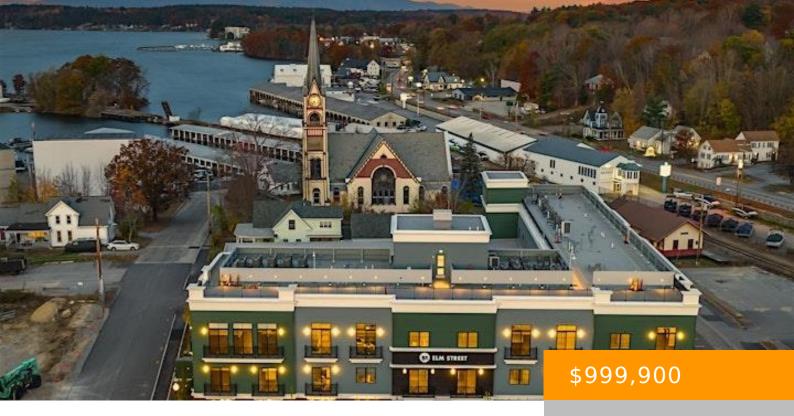

# 51 ELM STREET, LACONIA, NH, NH-BELKNAP, 03246

https://southpeakrealestate.com

Welcome to 51 Elm St. Unit 305, between Lake Winnipesaukee and Lake Opechee. This single-floor, two-bedroom unit spans seven hundred sixty-two square feet, and the floor plan flows seamlessly. The kitchen, centered around a beautiful island, connects gracefully to the bedroom and the ample living room, making it perfect for entertaining. This unit stands out [...]

### Basics

| MLS ID: 4994690                     | Status: Active                                                 |
|-------------------------------------|----------------------------------------------------------------|
| Category: Residential               | Type: Condo                                                    |
| Year built: 2023                    | Bedrooms: 2 beds                                               |
| Bathrooms: 2 baths                  | List Office: KW Coastal and Lakes & Mountains Realty/Wolfeboro |
| Broker Contact: Phone: 866-525-3946 | Listing Agent First Name: Adam                                 |