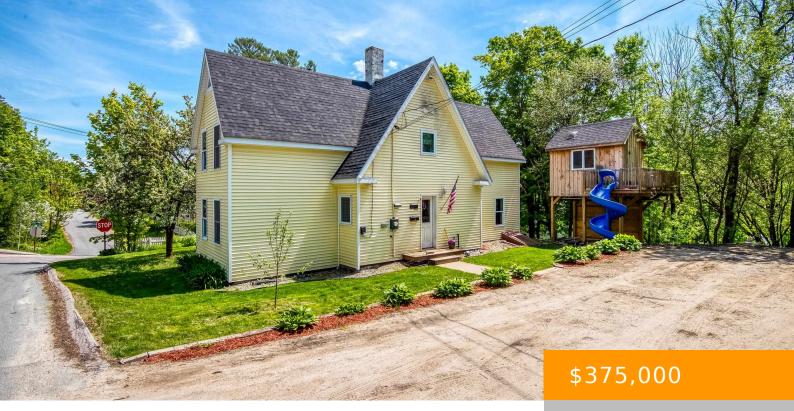

## 5 WEST ELM STREET, LITTLETON, NH, NH-GRAFTON, 03561, 03561

https://southpeakrealestate.com

Minutes to park, schools, restaurants, shopping and Littleton's well-known Main Street sits this beautiful 3+ bedroom home. Kitchen features granite countertops and stainless steel appliances! New in 2012: vinyl siding, windows and doors, cabinets and roof. 2015 featured updates to 1st floor bathroom and mudroom that will keep you organized with built-in cubbies! Spacious dining [...]

- 3 beds
- 1 bath
- Single Family
- Residential
- Active

## Basics

MLS ID: 5034003 Category: Residential Year built: 1880 Bathrooms: 1 bath List Office: 1880, 1879 Status: Active Type: Single Family Bedrooms: 3 beds Lot - Sqft: 10890 sq ft Broker Contact: Cell: 603-616-4392

# **Building Details**

Foundation: Stone Architectural Style: New Englander Utilities: Cable Sewer: Public Water Source: Public