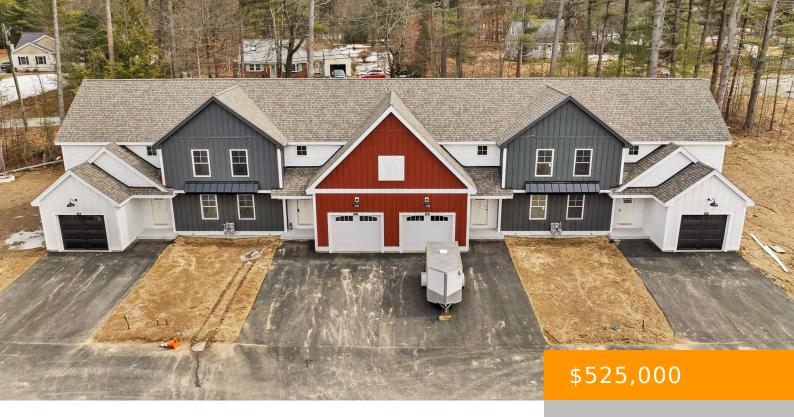

## 5-A MUSTANG DRIVE, LITCHFIELD, NH, NH-HILLSBOROUGH, 03052

https://southpeakrealestate.com

Welcome to Litchfield's newest condo townhomes known as Corning Farm Condominium!! THE UNITS IN THIS CONDOMINIUM ARE NOT REGISTERED OR EXEMPTED FROM REGISTRATION WITH THE NH CONSUMER PROTECTION BUREAU. CONSEQUENTLY, ONLY NON-BINDING AGREEMENTS MAY BE ENTERED INTO. 32 units to be built in eight phases, several units already complete, others waiting for your personal touches. [...]

- 3 heds
- 1 hath
- Condo
- Residential
- Active

## **Basics**

MLS ID: 5031668 Status: Active

Category: Residential Type: Condo

Year built: 2024 **Bedrooms: 3** beds

Bathrooms: 1 bath Lot - Sqft: **762300** sq

**Tour URL:** 

Banker Realty Bedford NH

**List Office:** 

## **Building Details**

Foundation: Poured Concrete Sewer: Leach Field - On-Site, On-Site Septic

Architectural Style: End Unit, Farmhouse, Multi-Level, Townhouse, Walkout Lower Level

**Utilities:** Cable - Available, Gas - LP/Bottle, Telephone