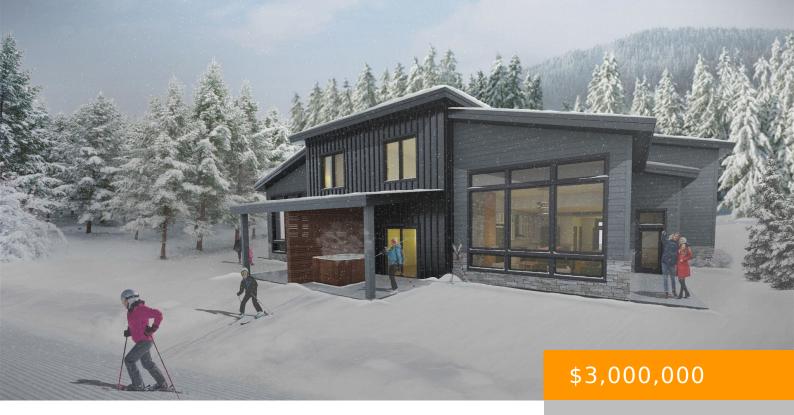

## 4A BASE CAMP AT BEAR MOUNTAIN, KILLINGTON, VT, VT-RUTLAND, 05751

https://southpeakrealestate.com

Base Camp at Bear Mountain is the newest development planned for building in Killington in more than a decade. Â Act now to purchase a 3000+ square foot ski in ski out 4 bedroom 4 bath duplex townhouse with attached 2-car garage. Â These townhomes will have direct ski in ski out access to and from Bear [...]