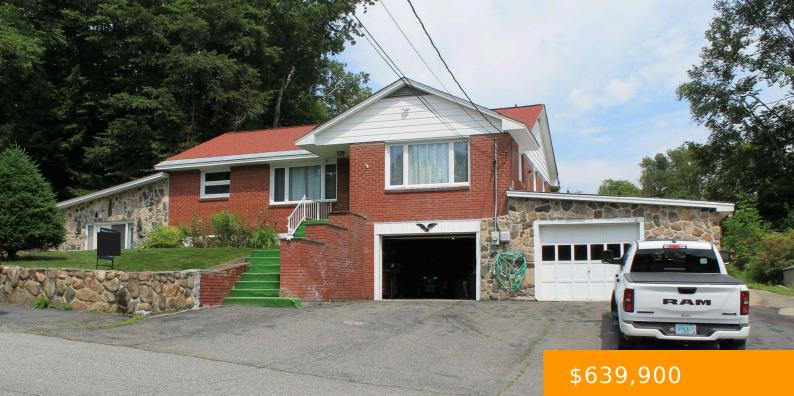

## 48 MANSION HILL DRIVE, LINCOLN, NH, 03251

https://southpeakrealestate.com

As good as it gets , the prior owner was a very well know mason and he used his craft to build a brick home that also features great stone accents both inside and out. The main floor offers 3 generous sized bedrooms and hardwood floor. A private patio awaits you in the back yard. [...]

## Basics

MLS ID: 5050250 Category: Residential Year built: 1969 Bathrooms: 1 bath List Office: South Peak Real Estate Last Updated: 2025-07-08T12:53:21.4 Status: Active Type: Single Family Bedrooms: 5 beds Lot - Sqft: 12632 sq ft Listing Agent: R.Stephen Loynd Date added: Added 3 weeks ago