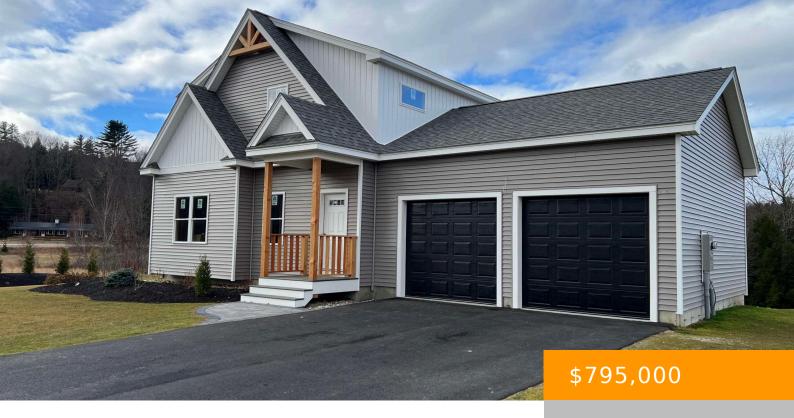

## 47 MELINA'S WAY, THORNTON, NH, NH-GRAFTON, 03285

https://southpeakrealestate.com

Photos are of a similar build. Home to feature a walkout basement ready to be finished (add approximately 900 sq. ft.), central heat and A/C, paver patio, 2 car garage with direct entry, well thought out open-concept main level. This new 18 home subdivision will consist of approximately 20 acres of common land with expansive [...]