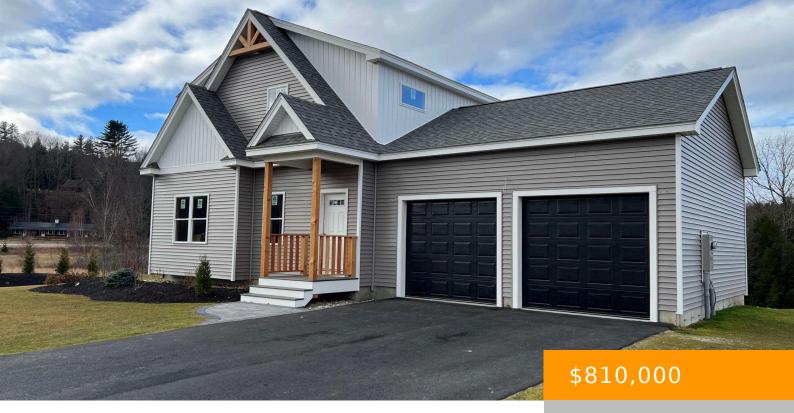

## 47 MELINA'S WAY, THORNTON, NH, NH-GRAFTON, 03285

https://southpeakrealestate.com

Interior photos are of a similar build. Home to feature a walkout basement ready to be finished (add approximately 900 sq. ft.), central heat and A/C, paver patio, 2 car garage with direct entry, well thought out open-concept main level. This new 18 home subdivision will consist of approximately 20 acres of common land with [...]

- 3 beds
- 2 baths
- Single Family
- Residential
- Active

## Basics

MLS ID: 5042010 Category: Residential Year built: 2025 Bathrooms: 2 baths Listing Agent: Brent Drouin Date added: Added 2 months ago Status: Active
Type: Single Family
Bedrooms: 3 beds
List Office: Century 21 Mountainside Realty
Last Updated: 2025-05-23T01:17:34.1