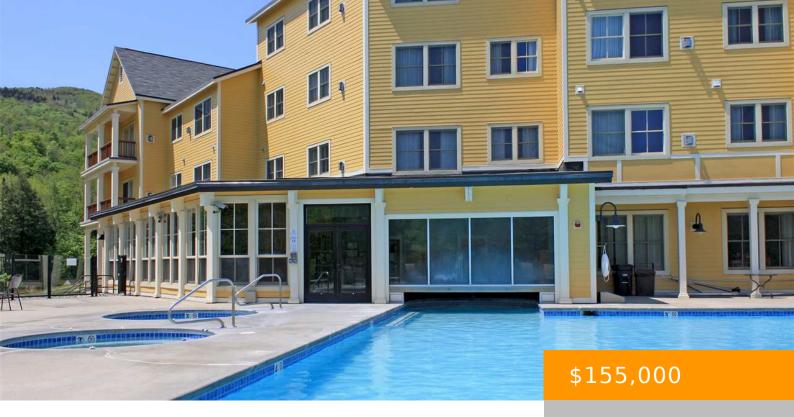

## 444/446 QTR. I V JACKSON GORE INN, LUDLOW, VT, VT-WINDSOR, 05149

https://southpeakrealestate.com

Jackson Gore Inn Unit 444/446 Qtr. IV: Quarter ownership. E-Loft. This 2 BR with Loft, 3 BA, lock-out style, valley view, unit sleeps 10. In addition to the extra natural light the cathedral ceiling brings into this residence, this top floor location ensures your relaxation after a busy day enjoying all the resort and community [...]