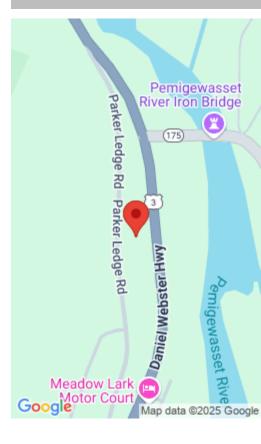

## 43 PARKER LEDGE ROAD, WOODSTOCK, NH, NH-GRAFTON, 03262

https://southpeakrealestate.com

Welcome to Parker Ledge Road, right in the heart of Woodstock, NH. Just a short stroll to downtownâ local shops, great food, friendly faces, and good timesâ land only five minutes to The Jack Golf Course. Youâ lre also close to ski mountains, trailheads, rivers, and one of the best swimming holes around. Toss in a kayak, float [...]