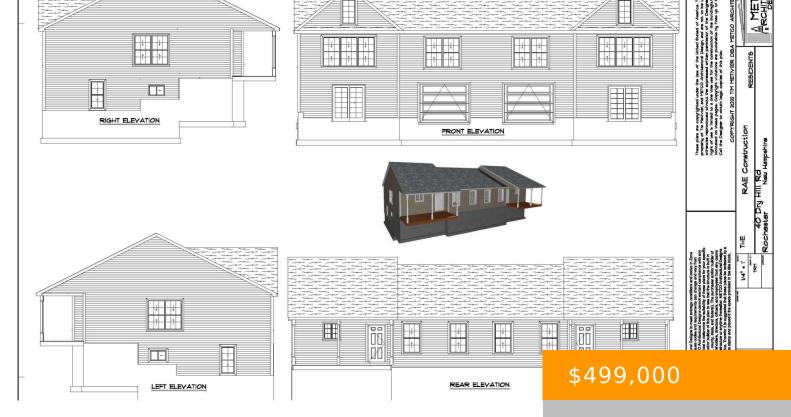

### 40 DRY HILL ROAD, ROCHESTER, NH, NH-STRAFFORD, 03868

https://southpeakrealestate.com

NEW CONSTRUCTION: Condo (condex). Superior construction techniques including: ICF construction, radiant heat in lower floor, mini splits for upper heat and all AC, low maintenance materials for exterior, stone type kitchen counters, options on flooring. Appliances for the kitchen include refrigerator, cooking range (either electric or lp gas) and dishwasher. Unit contains three bedrooms and [...] • 3 beds

## Basics

MLS ID: 5027122 Category: Residential Year built: 2025 Bathrooms: 3 baths List Office: Main Street Financial Listing Agent Last Name: Strange Status: Active Type: Condo Bedrooms: 3 beds Lot - Sqft: 250906 sq ft Listing Agent First Name: Ed

# **Building Details**

Foundation: Concrete,Insulated Concrete Forms Architectural Style: Condex Utilities: Cable,Cable - At Site Sewer: Private Water Source: Drilled Well