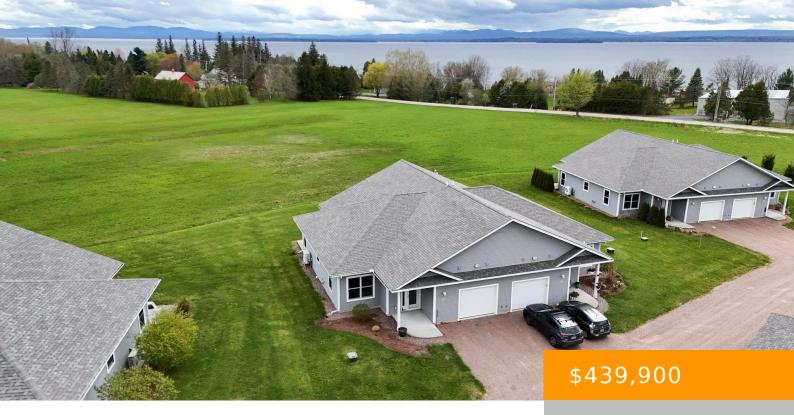

### 4 VILLAGE COURT, GRAND ISLE, VT, VT-GRAND ISLE, 05458

https://southpeakrealestate.com

Newly constructed in 2016 this is an immaculate and well appointed one level corner condominium with views of Lake Champlain and conveniently located between Plattsburgh, Burlington and Montreal. From the moment you enter you will appreciate the warm Birch engineered floors with radiant heat and know you have arrived at a well built and designed [...]

## **Basics**

| MLS ID: 5040185                                | Status: Active                                                                                                  |
|------------------------------------------------|-----------------------------------------------------------------------------------------------------------------|
| Category: Residential                          | Type: Condo                                                                                                     |
| Year built: 2016                               | Bedrooms: 2 beds                                                                                                |
| Bathrooms: 1 bath                              | Tour URL: <a href="https://www.youtube.com/watch?v=SNLT0G-zPqQ">https://www.youtube.com/watch?v=SNLT0G-zPqQ</a> |
| List Office: Coldwell Banker<br>Islands Realty | Listing Agent First Name: Franz                                                                                 |
| Listing Agent Last Name:<br>Rosenberger        |                                                                                                                 |