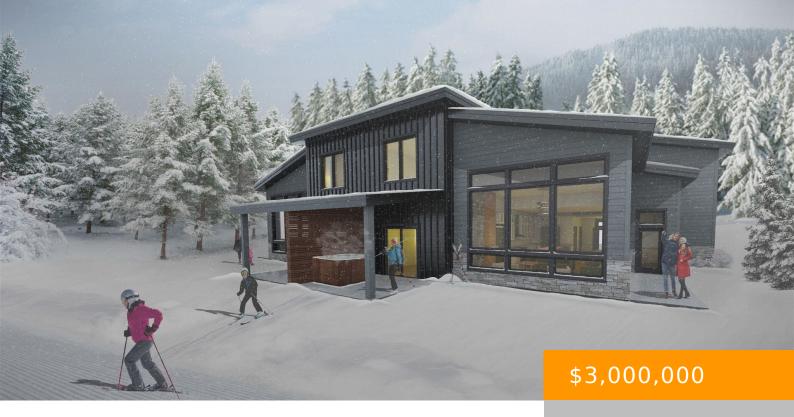

## 3A BASE CAMP AT BEAR MOUNTAIN, KILLINGTON, VT, VT-RUTLAND, 05751

https://southpeakrealestate.com

Base Camp at Bear Mountain is the newest development planned for building in Killington in more than a decade. Â Act now to purchase a 3000+ square foot ski in ski out 4 bedroom 4 bath duplex townhouse with attached 2-car garage. Â These townhomes will have direct ski in ski out access to and from Bear [...]

- 4 heds
- 2 haths
- Condo
- Residential
- Active

## **Basics**

MLS ID: 4987471 **Status:** Active

Category: Residential Type: Condo

Bathrooms: 2 baths Bedrooms: 4 beds

Listing Agent First Name: Heidi List Office: Prestige Real Estate of Killington

**Listing Agent Last Name:** Bomengen

## **Building Details**

Foundation: Concrete **Sewer:** Community

Architectural Style: Contemporary, Duplex, Townhouse Water Source: Community

Utilities: Cable - Available, Gas - LP/Bottle

Call us now

Phone: 603-745-7279